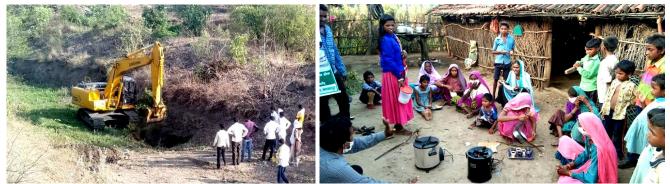

#### **Natural Resource Management**

Natural resource management covers aspects of integrated and sustainable use of land, water, air, biodiversity and forests resources. Krushi Vikas has successfully completed natural resource management projects in 27 villages and similar projects are ongoing in 21 villages in Maharashtra and Madhya Pradesh. Focus greas include strengthening drinking water resources rejuse

| Interventions                           | Units |
|-----------------------------------------|-------|
| No. of structures created               | 265   |
| No. of structures renovated             | 62    |
| Total Impounding (in tcm)               | 852   |
| Land brought under irrigation (in acre) | 3072  |
| No. of plants planted                   | 6576  |

areas include strengthening drinking water resources, rejuvenating existing land and water conservation structures and then plan for complete watershed treatment.

Recharge shaft for water security & conservation