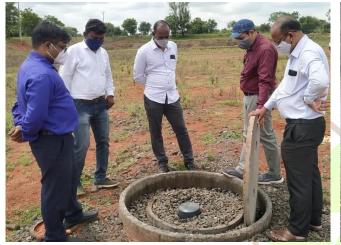

#### **Natural Resource Management**

Natural resource management covers aspects of integrated and sustainable use of land, water, air, biodiversity and forests resources. Krushi Vikas has successfully completed natural resource management projects in 27 villages and similar projects are ongoing in 21 villages in Maharashtra and Madhya Pradesh. Focus greas include strengthening drinking water resources rejuse

areas include strengthening drinking water resources, rejuvenating existing land and water conservation structures and then plan for complete watershed treatment.

Recharge shaft for water security & conservation