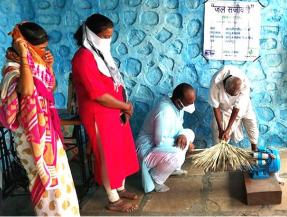

#### Livelihoods

A decent sustainable livelihood is an indicator and indispensable part of quality living of an individual. Therefore, promotion of sustainable livelihoods forms a major component of Krushi Vikas. It promotes both farm and nonfarm livelihood activities consisting of good agricultural practices, crops diversification, agriculture and allied activities based micro-enterprises, value chain intervention and market linkages. It also promotes activities such as agri-business, mushroom cultivation, Vermicomposting, micro and mini enterprises, backyard poultry, bamboo production, dairy, backyard kitchen garden etc. especially for the vulnerable groups.

Poultry rearing as a livelihood activity

Group poultry unit

Goat rearing as a livelihood activity

Women supplying saplings from their nursery

Bamboo based products as livelihood activity

Broom making as a livelihood activity