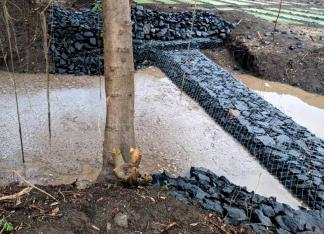

Gabion structure

Farm Pond with HDPE liner

Check dam for water conservation and irrigation

Canal deepening/desiltation

Demo on low cost smokeless chulha

Krushi Vikas has piloted with the **innovative idea of using bamboo instead of iron rods** in construction of concrete structures for check dams in Solapur, Maharashtra. As bamboo is available locally it can be used for construction purposes that shall enable sustainable livelihoods among the bamboo growers. Also it has additional benefit of being environment-friendly as it captures carbon thus contributing to fight against climate change. Usage of bamboos instead of iron rods has reduced the cost of construction without compromising the strength of the structures.