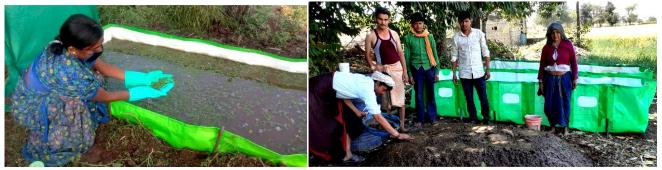

#### **Natural Resource Management**

Natural resource management covers aspects of integrated and sustainable use of land, water, air, biodiversity and forests resources. Krushi Vikas has successfully completed natural resource management projects in 27 villages and similar projects are ongoing in 21 villages in Maharashtra and Madhya Pradesh. Focus greas include strengthening drinking water resources rejuse

| Interventions                           | Units |
|-----------------------------------------|-------|
| No. of structures created               | 265   |
| No. of structures renovated             | 62    |
| Total Impounding (in tcm)               | 852   |
| Land brought under irrigation (in acre) | 3072  |
| No. of plants planted                   | 6576  |

areas include strengthening drinking water resources, rejuvenating existing land and water conservation structures and then plan for complete watershed treatment.

Recharge shaft for water security & conservation