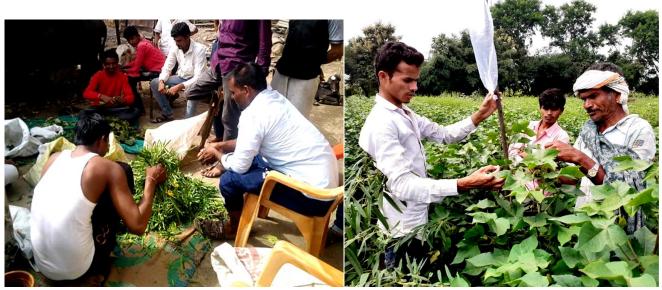

#### Sustainable Agriculture – Integrated Farming

Sustainability is core to all the programs/works done by Krushi Vikas especially in agriculture and allied activities. It promotes farmers/producers to adopt sustainable technologies and practices during their farming processes such as best agronomic practices, crop diversification, inter-cropping, IPM, IWM etc. Krushi Vikas is promoting organic farming and good agricultural practices with 78800+ farmers in Maharashtra.

Azolla cultivation

Farmers making Vermi-compost

Preparation of dashparni

Pheromone traps demo

Krushi Vikas demonstrated best agricultural practices and sustainable technologies including agricultural mechanization and also conducted exposure visits and technical trainings so as to enhance the capacities of the producers/farmers in sustainable

| Interventions                                            | Units |
|----------------------------------------------------------|-------|
| Demonstrations of Agri plot (in acres)                   | 7865  |
| Technical inputs (FFS, exposure, in-house training etc.) | 3738  |
| Micro irrigation (drip, sprinkler)                       | 259   |
| Soil testing                                             | 1979  |

agriculture and allied activities. Through its consistent efforts, Krushi Vikas has contributed in sustainable use of natural resources and reduction in degrading and harmful practices. Further, it has promoted soil health testing, value addition & market linkages and enterprise development. A total of 2,80,246 stakeholders have benefitted directly during the financial year.