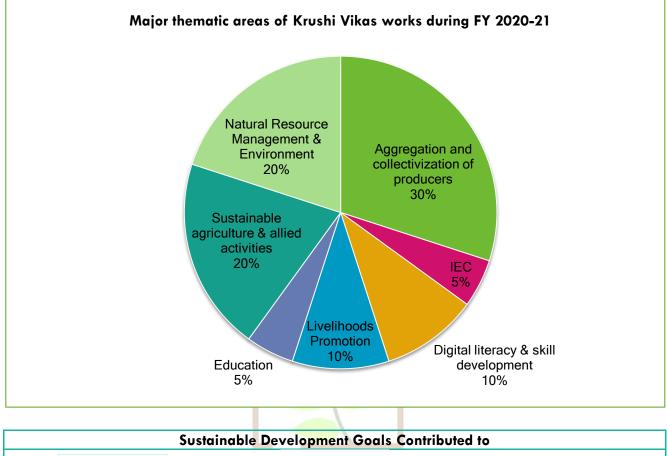

#### **INTERVENTIONS DURING FY 2020-21**

#### **Aggregation and Collectivization of Producers**

Aggregation and collectivization of small and marginal farmers/producers into groups and new generation cooperatives called Farmer Producer Companies (FPOs) has been touted as the key to addressing agricultural challenges of India. Krushi Vikas nurtured and promoted 55+ FPOs and 15 women led FPOs who are gradually progressing towards sustainability. Jay Sardar FPO promoted by Krushi Vikas has been recognized as a model FPO by the Govt. of India and Hon'ble PM acclaimed Krushi Vikas's efforts by highlighting in 'Mann ki Baat' program on three occasions. Owing to its credibility, Krushi Vikas has been selected as one of the implementing agencies (CBBO) in the 10,000 FPOs formation and promotion scheme of the Govt. of India. In addition, it has also been selected as one of the technical agencies for Scheme of Fund for Regeneration of Traditional Industries (SFURTI) scheme of TRIFED (The Tribal Cooperative Marketing Development Federation of India).

#### **Natural Resource Management**

Natural resource management covers aspects of integrated and sustainable use of land, water, air, biodiversity and forests resources. Krushi Vikas has successfully completed natural resource management projects in 27 villages and similar projects are ongoing in 21 villages in Maharashtra and Madhya Pradesh. Focus greas include strengthening drinking water resources rejuse

#### Sustainable Agriculture – Integrated Farming

Sustainability is core to all the programs/works done by Krushi Vikas especially in agriculture and allied activities. It promotes farmers/producers to adopt sustainable technologies and practices during their farming processes such as best agronomic practices, crop diversification, inter-cropping, IPM, IWM etc. Krushi Vikas is promoting organic farming and good agricultural practices with 78800+ farmers in Maharashtra.

#### Livelihoods

A decent sustainable livelihood is an indicator and indispensable part of quality living of an individual. Therefore, promotion of sustainable livelihoods forms a major component of Krushi Vikas. It promotes both farm and nonfarm livelihood activities consisting of good agricultural practices, crops diversification, agriculture and allied activities based micro-enterprises, value chain intervention and market linkages. It also promotes activities such as agri-business, mushroom cultivation, Vermicomposting, micro and mini enterprises, backyard poultry, bamboo production, dairy, backyard kitchen garden etc. especially for the vulnerable groups.

## Education Preserving Nature, Shaping Livelihoods

Education plays a crucial role in steady progress and development of the society. Krushi Vikas has intervened in infrastructure upgradation, sessions on effective learning methodologies, strengthening of various committees and provision of learning and games and sports materials thereby facilitating better learning outcomes. The schools are performing better in terms of infrastructure adequacy, students' participation in various school activities.

#### **Digital literacy and Skill development**

As today's world is driven by digital information and technology, digital literacy has become an indispensable part of being literate. With internet penetration reaching to India's countryside, it has become pertinent for the rural populace to get digitally literate as well. Krushi Vikas is running digital training centres for facilitating digital literacy of the rural populace so that they get connected with the rest of the world. With digital connectivity, rural populace get access to world's latest information and technology and also improve possibilities of better returns for their produce by marketing it to wider market segments.

#### **Capacity building and IEC**

Information, Education and Communication is an integral part of any program/project and are powerful tools to facilitate positive social change among the intended participants group. The IEC tools create awareness, disseminate knowledge and thus act as a stimulus for change in thought processes and behavior change. During the year, Krushi Vikas organized awareness rallies, wall paintings, video shows, conducted webinars and also started an agri-information center for agriculture and allied activities and a counseling centre for students, parents and teachers.