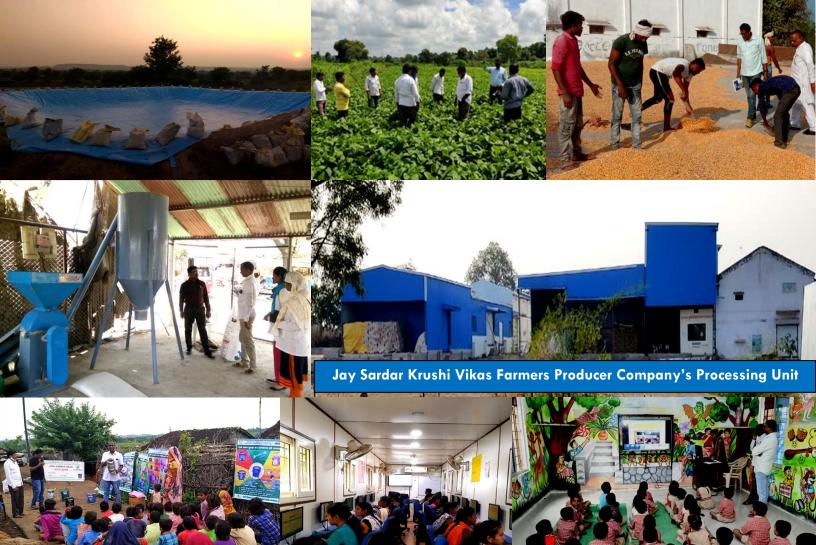

#### **Aggregation and Collectivization of Producers**

Aggregation and collectivization of small and marginal farmers/producers into groups and new generation cooperatives called Farmer Producer Companies (FPOs) has been touted as the key to addressing agricultural challenges of India. Krushi Vikas nurtured and promoted 55+ FPOs and 15 women led FPOs who are gradually progressing towards sustainability. Jay Sardar FPO promoted by Krushi Vikas has been recognized as a model FPO by the Govt. of India and Hon'ble PM acclaimed Krushi Vikas's efforts by highlighting in 'Mann ki Baat' program on three occasions. Owing to its credibility, Krushi Vikas has been selected as one of the implementing agencies (CBBO) in the 10,000 FPOs formation and promotion scheme of the Govt. of India. In addition, it has also been selected as one of the technical agencies for Scheme of Fund for Regeneration of Traditional Industries (SFURTI) scheme of TRIFED (The Tribal Cooperative Marketing Development Federation of India).

Interaction of Hon'ble PM with Jay Sardar FPC Team

| Interventions                          | Units |
|----------------------------------------|-------|
| No. of FPOs formed/supported           | 55    |
| No. of women led FPOs formed/supported | 15    |
| No. of shareholders mobilized          | 35000 |
| Share amount mobilized (in Lakh INR)   | 254   |

Jay Sardar FPO has emerged as an exemplary model FPO. Last year it **distributed bonus** to its shareholders out of the total profits generated through various business activities. The cumulative total of 70 FPOs comprising of more than 50,000 farmers are steadily bringing about a

#### **Natural Resource Management**

Natural resource management covers aspects of integrated and sustainable use of land, water, air, biodiversity and forests resources. Krushi Vikas has successfully completed natural resource management projects in 27 villages and similar projects are ongoing in 21 villages in Maharashtra and Madhya Pradesh. Focus greas include strengthening drinking water resources rejuse

| Interventions                           | Units |
|-----------------------------------------|-------|
| No. of structures created               | 265   |
| No. of structures renovated             | 62    |
| Total Impounding (in tcm)               | 852   |
| Land brought under irrigation (in acre) | 3072  |
| No. of plants planted                   | 6576  |

areas include strengthening drinking water resources, rejuvenating existing land and water conservation structures and then plan for complete watershed treatment.

Recharge shaft for water security & conservation

Gabion structure

Farm Pond with HDPE liner

Check dam for water conservation and irrigation

Canal deepening/desiltation

Demo on low cost smokeless chulha

Krushi Vikas has piloted with the **innovative idea of using bamboo instead of iron rods** in construction of concrete structures for check dams in Solapur, Maharashtra. As bamboo is available locally it can be used for construction purposes that shall enable sustainable livelihoods among the bamboo growers. Also it has additional benefit of being environment-friendly as it captures carbon thus contributing to fight against climate change. Usage of bamboos instead of iron rods has reduced the cost of construction without compromising the strength of the structures.

#### Sustainable Agriculture – Integrated Farming

Sustainability is core to all the programs/works done by Krushi Vikas especially in agriculture and allied activities. It promotes farmers/producers to adopt sustainable technologies and practices during their farming processes such as best agronomic practices, crop diversification, inter-cropping, IPM, IWM etc. Krushi Vikas is promoting organic farming and good agricultural practices with 78800+ farmers in Maharashtra.

Azolla cultivation

Farmers making Vermi-compost

Preparation of dashparni

Pheromone traps demo

Krushi Vikas demonstrated best agricultural practices and sustainable technologies including agricultural mechanization and also conducted exposure visits and technical trainings so as to enhance the capacities of the producers/farmers in sustainable

## Education Preserving Nature, Shaping Livelihoods

Education plays a crucial role in steady progress and development of the society. Krushi Vikas has intervened in infrastructure upgradation, sessions on effective learning methodologies, strengthening of various committees and provision of learning and games and sports materials thereby facilitating better learning outcomes. The schools are performing better in terms of infrastructure adequacy, students' participation in various school activities.

Games, sports and learning materials for schools

Renovation of school buildings

**Digital classroom** 

Encouragement of students

Through Krushi Vikas interventions, students who otherwise were deprived of learning levels, various games and sports in their respective schools have now access to various games, sports and learning materials. Additionally, with school infrastructure upgradation the teaching- learning activity between teachers and students is now being conducted in a more conducive environment that has been facilitating improved learning outcomes.

#### **Digital literacy and Skill development**

As today's world is driven by digital information and technology, digital literacy has become an indispensable part of being literate. With internet penetration reaching to India's countryside, it has become pertinent for the rural populace to get digitally literate as well. Krushi Vikas is running digital training centres for facilitating digital literacy of the rural populace so that they get connected with the rest of the world. With digital connectivity, rural populace get access to world's latest information and technology and also improve possibilities of better returns for their produce by marketing it to wider market segments.

#### Preserving Nature, Shaping Livelihoods

As of today, Krushi Vikas has provided digital literacy trainings to more than 2000 beneficiaries in 8 centres and villages. During the FY 2020-21, COVID-19 restrictions prohibited classroom trainings however Krushi Vikas ensured that learning process continue unhindered by conducting classes at **village clusters and through online mode.** 

#### **Capacity building and IEC**

Information, Education and Communication is an integral part of any program/project and are powerful tools to facilitate positive social change among the intended participants group. The IEC tools create awareness, disseminate knowledge and thus act as a stimulus for change in thought processes and behavior change. During the year, Krushi Vikas organized awareness rallies, wall paintings, video shows, conducted webinars and also started an agri-information center for agriculture and allied activities and a counseling centre for students, parents and teachers.