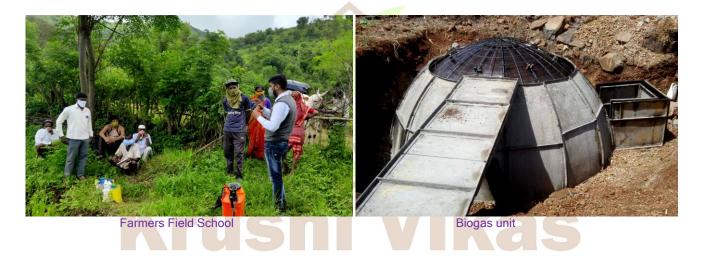

#### **Natural Resource Management**

Natural resource management covers aspects of integrated and sustainable use of land, water, air, biodiversity and forests resources. Krushi Vikas has successfully completed natural resource management projects in 27 villages and similar projects are ongoing in 21 villages in Maharashtra and Madhya Pradesh. Focus greas include strengthening drinking water resources rejuse

| Interventions                           | Units |
|-----------------------------------------|-------|
| No. of structures created               | 265   |
| No. of structures renovated             | 62    |
| Total Impounding (in tcm)               | 852   |
| Land brought under irrigation (in acre) | 3072  |
| No. of plants planted                   | 6576  |

areas include strengthening drinking water resources, rejuvenating existing land and water conservation structures and then plan for complete watershed treatment.

Recharge shaft for water security & conservation

Gabion structure

Farm Pond with HDPE liner

Check dam for water conservation and irrigation

Canal deepening/desiltation

Demo on low cost smokeless chulha

Krushi Vikas has piloted with the **innovative idea of using bamboo instead of iron rods** in construction of concrete structures for check dams in Solapur, Maharashtra. As bamboo is available locally it can be used for construction purposes that shall enable sustainable livelihoods among the bamboo growers. Also it has additional benefit of being environment-friendly as it captures carbon thus contributing to fight against climate change. Usage of bamboos instead of iron rods has reduced the cost of construction without compromising the strength of the structures.