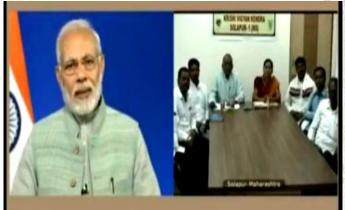

It is empanelled with several national and state level bodies such as SFAC, NABARD, NAFED, NCDC and Ministry of Agriculture, MANAGE, Hyderabad, YCMOU, Nashik and has collaboration with various NGOs and Corporates & Foundations. A recipient of several awards, Krushi Vikas valuable contribution to the development of rural areas especially in formation and nurturing of FPOs has got special mention by our Hon'ble Prime Minister on three occasions as part of his 'Mann ki Baat' program and has interacted with our executive team as well.

#### **Aggregation and Collectivization of Producers**

Aggregation and collectivization of small and marginal farmers/producers into groups and new generation cooperatives called Farmer Producer Companies (FPOs) has been touted as the key to addressing agricultural challenges of India. Krushi Vikas nurtured and promoted 55+ FPOs and 15 women led FPOs who are gradually progressing towards sustainability. Jay Sardar FPO promoted by Krushi Vikas has been recognized as a model FPO by the Govt. of India and Hon'ble PM acclaimed Krushi Vikas's efforts by highlighting in 'Mann ki Baat' program on three occasions. Owing to its credibility, Krushi Vikas has been selected as one of the implementing agencies (CBBO) in the 10,000 FPOs formation and promotion scheme of the Govt. of India. In addition, it has also been selected as one of the technical agencies for Scheme of Fund for Regeneration of Traditional Industries (SFURTI) scheme of TRIFED (The Tribal Cooperative Marketing Development Federation of India).

Interaction of Hon'ble PM with Jay Sardar FPC Team

| Interventions                          | Units |
|----------------------------------------|-------|
| No. of FPOs formed/supported           | 55    |
| No. of women led FPOs formed/supported | 15    |
| No. of shareholders mobilized          | 35000 |
| Share amount mobilized (in Lakh INR)   | 254   |