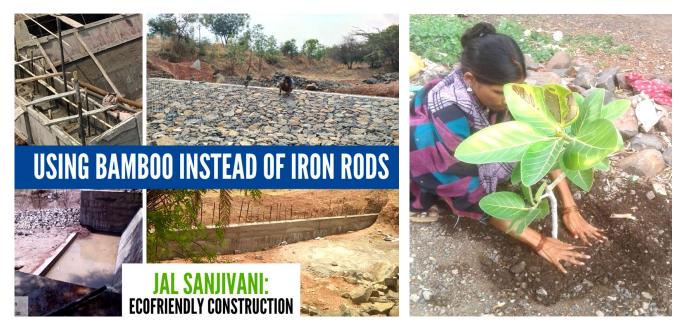

areas include strengthening drinking water resources, rejuvenating existing land and water conservation structures and then plan for complete watershed treatment.

Recharge shaft for water security & conservation

Gabion structure

Farm Pond with HDPE liner

Check dam for water conservation and irrigation

Canal deepening/desiltation

Demo on low cost smokeless chulha

Krushi Vikas has piloted with the **innovative idea of using bamboo instead of iron rods** in construction of concrete structures for check dams in Solapur, Maharashtra. As bamboo is available locally it can be used for construction purposes that shall enable sustainable livelihoods among the bamboo growers. Also it has additional benefit of being environment-friendly as it captures carbon thus contributing to fight against climate change. Usage of bamboos instead of iron rods has reduced the cost of construction without compromising the strength of the structures.