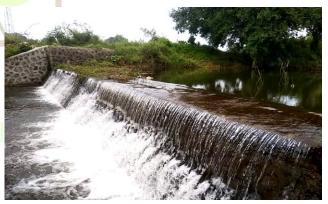

areas include strengthening drinking water resources, rejuvenating existing land and water conservation structures and then plan for complete watershed treatment.

Recharge shaft for water security & conservation