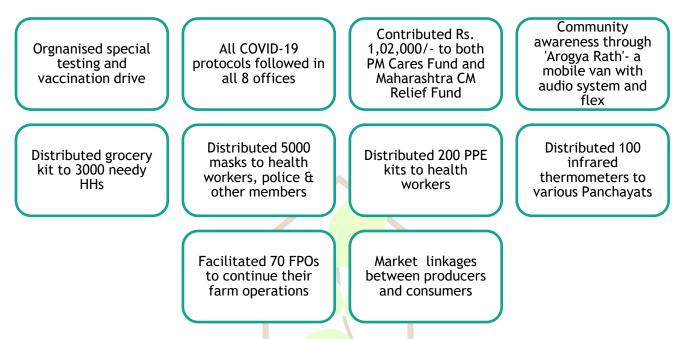

|

Wall painting of project details



Exposure visit of women members



Awareness generation through wall paintings



Mashal feri for awareness generation



#### **RESPONSE TO COVID-19 PANDEMIC**

The onset of COVID-19 in India started in late January 2020 that aggravated with time affecting one and all alike however it is the vulnerable groups such as marginal and small farmers, daily wage labourers, petty shop owners and traders etc. that had been hit the hardest. In order to contain spread of the dreaded infection several measures have been implemented by agencies like Govts., Corporates, NGOs, Foundations, like minded groups etc. Krushi Vikas has taken efforts in the following ways:



## आरोग्य रथाच्या माध्यमातून कोरोना आजारा विषयी जनजागृती

मलकापूर = ताल्का प्रतिनिधी ---संपर्ण--जगाला--कोरोना सारख्या विषाणूने वेढा घातला आहे. त्याकरीता केंद्र, राज्य शासन कठोर पाऊले उचलत असून कोरोना आजाराविषयी जनजागृती व्हावी याकरीता तहसीलदार यांच्या आदेशावरून कृषी विकास व ग्रामीण प्रशिक्षण संस्था मलकापूर यांचे वतीने आरोग्य रथ निर्माण करून जनजागृतीचे काम सुरू केले आहे.

सद्या जगात कोरोना विषाणुमुळे खूप मोठे संकट कोसळलेले दिसत असून त्यासाठी एक सामाजिक बांधिलकी म्हणून तहसीलदार कु.स्वप्नाली डोईफोडे यांनी





दिलेल्या पत्रावरून कृषी विकास विभागाद्वारे प्रकाशित बॅनर तसेच व ग्रामीण प्रशिक्षण संस्था उपजिल्हा रूग्णालय आरोग्य मलकापूर यांनी आपल्या संस्थेद्वारे विभाग मलकापूर आरोग्य रथद्वारा कोरोना विषयी मार्गदर्शनाखाली जनजागृती जनजागृती करण्यासाठी आरोग्य करीत आहे.

यांच्या





PPE kits distribut